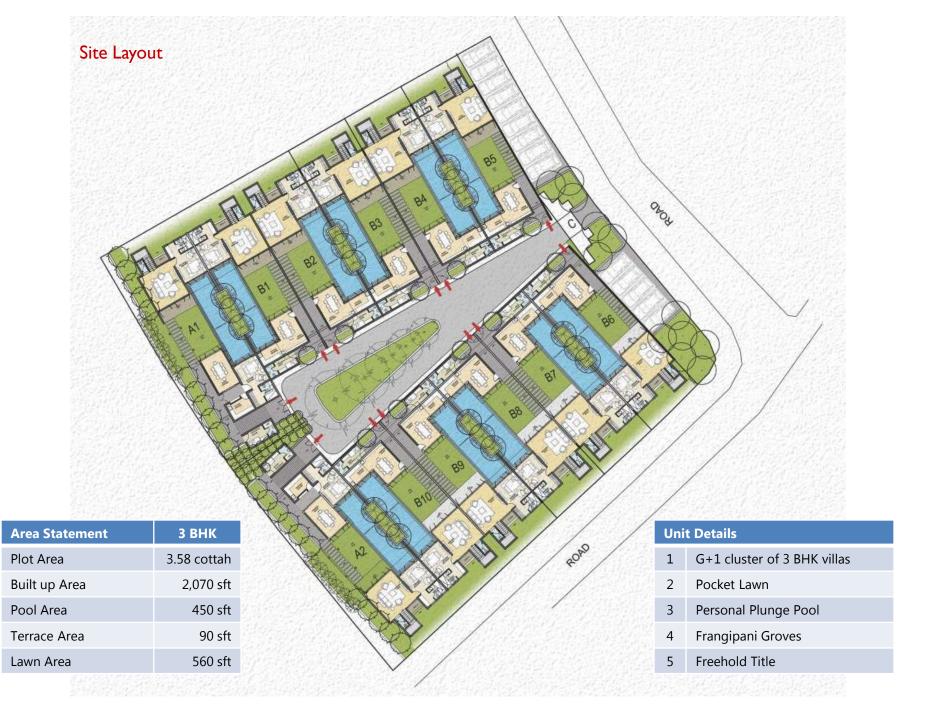

# **Project Layout** DX3 FRANGIPANI... C4 E10 F4 MASTER PLAN

River Hoogly

Frangipani brings to you the charm of containment in solitude with the aroma of the Frangipani flowers

My garden, my green, my pool, It lives the very corners of my home.

By day, by night I see it garb the very moods of God, Surely it is alive, more than many!"

A cluster of theme 3 bedrooms pocket villa units, the villas are surrounded by a pocket garden and private pool.

# Floor Plans

| 3 BHK Ground Floor Plan |               |                   |  |  |
|-------------------------|---------------|-------------------|--|--|
| DΙ                      | Dining Room   | 3300 mm × 5000 mm |  |  |
| LI                      | Living        | 5000 mm × 5300 mm |  |  |
| PT I                    | Powder Toilet | 900 mm x 1375 mm  |  |  |
| ΚI                      | Kitchen       | 3800 mm x 2000 mm |  |  |
| SR I                    | Staff Room    | 4400 mm × 1800 mm |  |  |
| DK I                    | Deck I        | 5200 mm x 1700 mm |  |  |
| DK 2                    | Deck 2        | 2000 mm x 1250 mm |  |  |
| ВІ                      | Bedroom I     | 3600 mm x 3800 mm |  |  |
| ΤI                      | Toilet        | 3600 mm x 1900 mm |  |  |

| 3 BHK First Floor Plan |            |                   |  |  |
|------------------------|------------|-------------------|--|--|
| B 2                    | Bedroom 2  | 5000 mm x 3200 mm |  |  |
| T 2                    | Toilet 2   | 3000 mm x 1800 mm |  |  |
| В 3                    | Bedroom 3  | 3600 mm x 3600 mm |  |  |
| Т3                     | Toilet 3   | 2000 mm x 1900 mm |  |  |
| DA I                   | Dress Area | 1500 mm × 1900 mm |  |  |
| DK I                   | Lobby      | 5000 mm x 1600 mm |  |  |
| DK 3                   | Deck 3     | 2000 mm x 1250 mm |  |  |
| DK 4                   | Deck 4     | 3600 mm x 1650 mm |  |  |