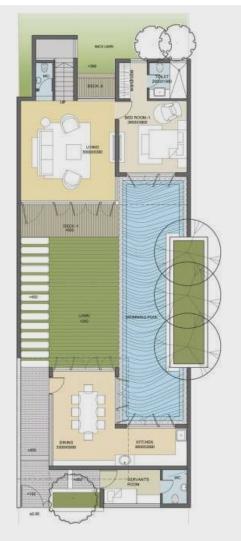

# Floor Plans

| 3 BHK Ground Floor Plan |               |                   |  |  |
|-------------------------|---------------|-------------------|--|--|
| DΙ                      | Dining Room   | 3300 mm × 5000 mm |  |  |
| LI                      | Living        | 5000 mm × 5300 mm |  |  |
| PT I                    | Powder Toilet | 900 mm x 1375 mm  |  |  |
| ΚI                      | Kitchen       | 3800 mm x 2000 mm |  |  |
| SR I                    | Staff Room    | 4400 mm × 1800 mm |  |  |
| DK I                    | Deck I        | 5200 mm x 1700 mm |  |  |
| DK 2                    | Deck 2        | 2000 mm x 1250 mm |  |  |
| ВІ                      | Bedroom I     | 3600 mm x 3800 mm |  |  |
| ΤI                      | Toilet        | 3600 mm x 1900 mm |  |  |