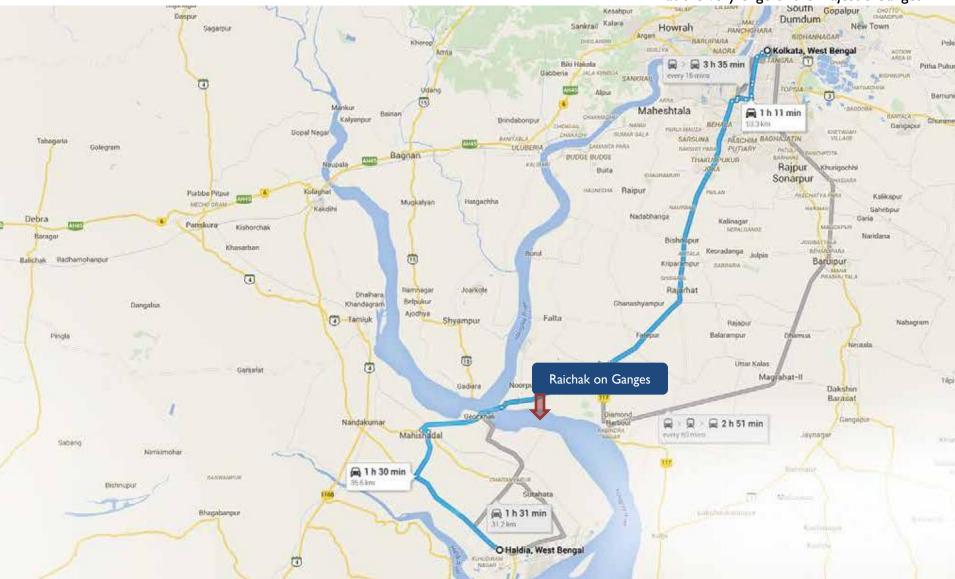

# Location Map

Just 51 km from the heart of the city lies a pastoral hamlet situated at the very edge of the majestic Ganges