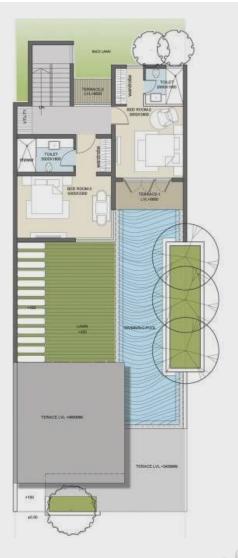

| 3 BHK First Floor Plan |            |                   |  |  |
|------------------------|------------|-------------------|--|--|
| B 2                    | Bedroom 2  | 5000 mm x 3200 mm |  |  |
| T 2                    | Toilet 2   | 3000 mm x 1800 mm |  |  |
| В 3                    | Bedroom 3  | 3600 mm x 3600 mm |  |  |
| Т3                     | Toilet 3   | 2000 mm x 1900 mm |  |  |
| DA I                   | Dress Area | 1500 mm × 1900 mm |  |  |
| DK I                   | Lobby      | 5000 mm x 1600 mm |  |  |
| DK 3                   | Deck 3     | 2000 mm x 1250 mm |  |  |
| DK 4                   | Deck 4     | 3600 mm x 1650 mm |  |  |